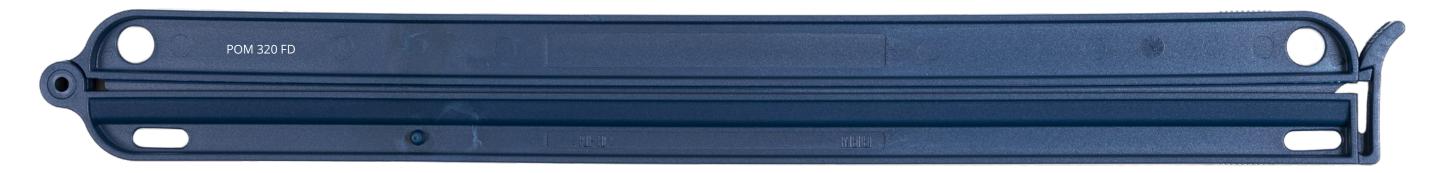

## WeLoc Gripper POM FD – Sack Clip

WeLoc Gripper POM FD is a Fully Detectable sack and big bag clip developed for use where systems for Metal- or X-ray detection are in operation. The clips are made from a special fully detectable acetal material.

The clip is ideal for reclosing bags of raw materials. Gripper POM FD is designed for use in the most demanding situations. The rotatable locking button on the clip provides extra security. The clip incorporates special polymers with evenly dispersed additives that make every part of the closure fully detectable. Detectable comes in dark blue coloring, common standard for detectable products.

Standard color: Dark Blue.

Imprint: To your preference.

Type registered trademark.

WeLoc international utility and design patent.

WeLoc POM 320 FD and POM 150 FD are made from a special Acetal – POM. Fully Metal and X-ray Detectable. For the Food and Pharmaceutical Industry. When storage of ingredients in the Ultra Low Temperature Freezer.