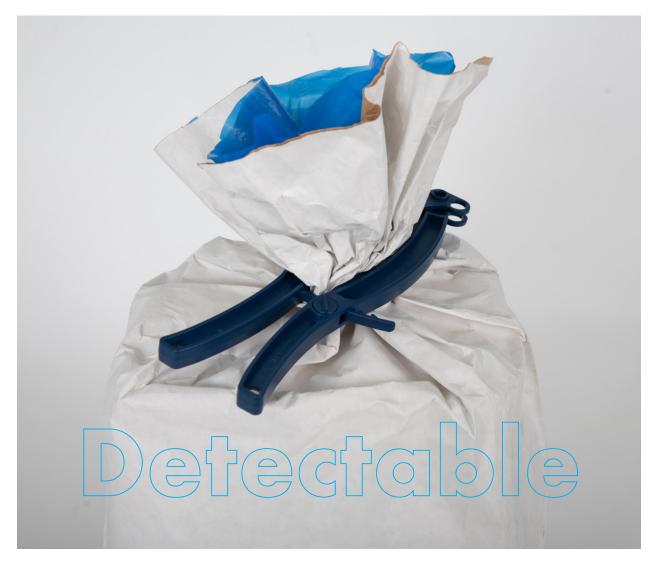

## WeLoc Gripper POM FD – Sack Clip

WeLoc Gripper POM FD is a Fully Detectable sack and big bag clip developed for use where systems for Metal- or X-ray detection are in operation. The clips are made from a special fully detectable acetal material.

The detectable Gripper is strong and durable with a long life. It is ideal for use in the food, beverage and pharmaceutical sectors. By using the clip manufactures reduce the risk of contamination from foreign particles. Their use minimizes the risk of injury to consumers, helps to avoids damage to production equipment and prevent product recalls.

The clip is ideal for reclosing bags of raw materials. Gripper POM FD is designed for use in the most demanding situations. The rotatable locking button on the clip provides extra security. The clip incorporates special polymers with evenly dispersed additives that make every part of the closure fully detectable. Detectable comes in dark blue coloring, common standard for detectable products.