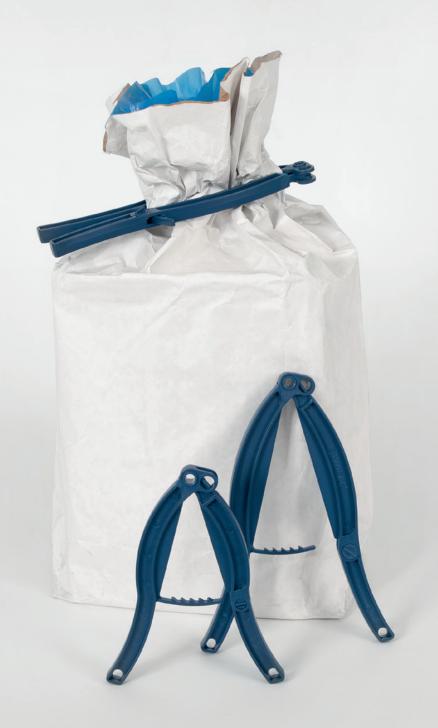

### WeLoc POM FD – Line seal

WeLoc POM FD are Fully Metal and X-ray Detectable, for the Food and Pharmaceutical Industry. It is ideal when storage is needed in the Ultra-Low Temperature Freezer.

WeLoc POM FD is strong and durable with a long life. It is ideal for use in the food, beverage and pharmaceutical sector. By using the clip manufactures reduce the risk of contamination from foreign particles. Their use minimizes the risk of injury to consumers, helps to avoids damage to production equipment and prevent product recalls. and harm to repu-

tation. The clip is ideal for reclosing smaller bags of raw materials and it is designed for use in the most demanding situations. Detectable comes in dark blue coloring, common standard for detectable products.