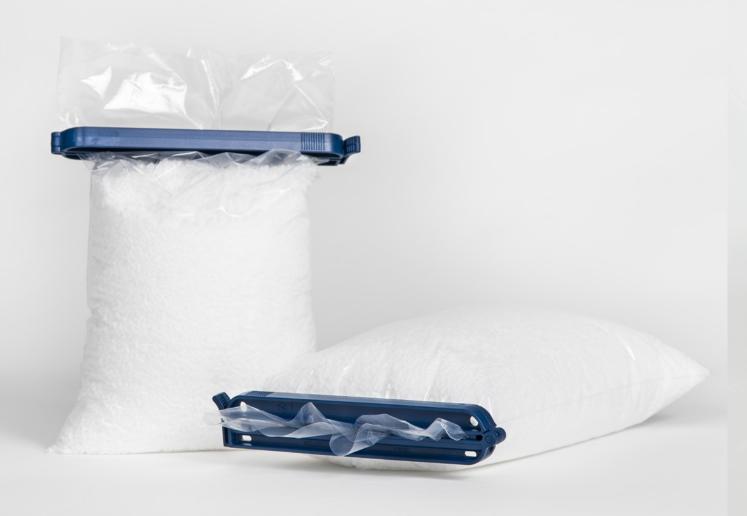

The detectable Gripper is strong and durable with a long life. It is ideal for use in the food, beverage and pharmaceutical sectors. By using the clip manufactures reduce the risk of contamination from foreign particles. Their use minimizes the risk of injury to consumers, helps to avoids damage to production equipment and prevent product recalls.

The clip is ideal for reclosing bags of raw materials. Gripper POM FD is designed for use in the most demanding situations. The rotatable locking button on the clip provides extra security. The clip incorporates special polymers with evenly dispersed additives that make every part of the closure fully detectable. Detectable comes in dark blue coloring, common standard for detectable products.